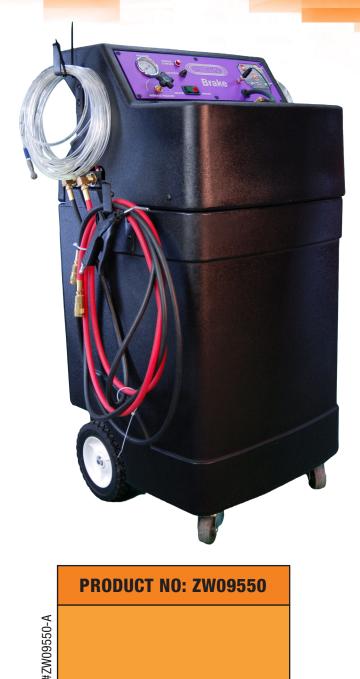

## Brake Fluid Exchange Machine Gets the Job Done in 10 Minutes!

The Wynn's Brake Fluid Exchange machine provides a complete brake fluid exchange. It delivers brake fluid into the reservoir, simultaneously supplying vacuum to the bleed screws at all four wheels, ensuring a constant supply of new brake fluid and eliminating any air present or introducing new air into the system.

- 10 Minute Service Upon Hookup
- > Provides a Complete Brake System Fluid Exchange
- Combination of Pressure at the Master Cylinder and Vacuum at the Wheel Cylinders
- Portable, Roll-Around Unit
- Fluid Container Float Switch to Prevent the Emptying of Master Cylinder Reservoir
- Individual or Simultaneous Bleeding of All Four Wheel Cylinders with Individual Color Coded Toggle Switches
- 12V DC Power